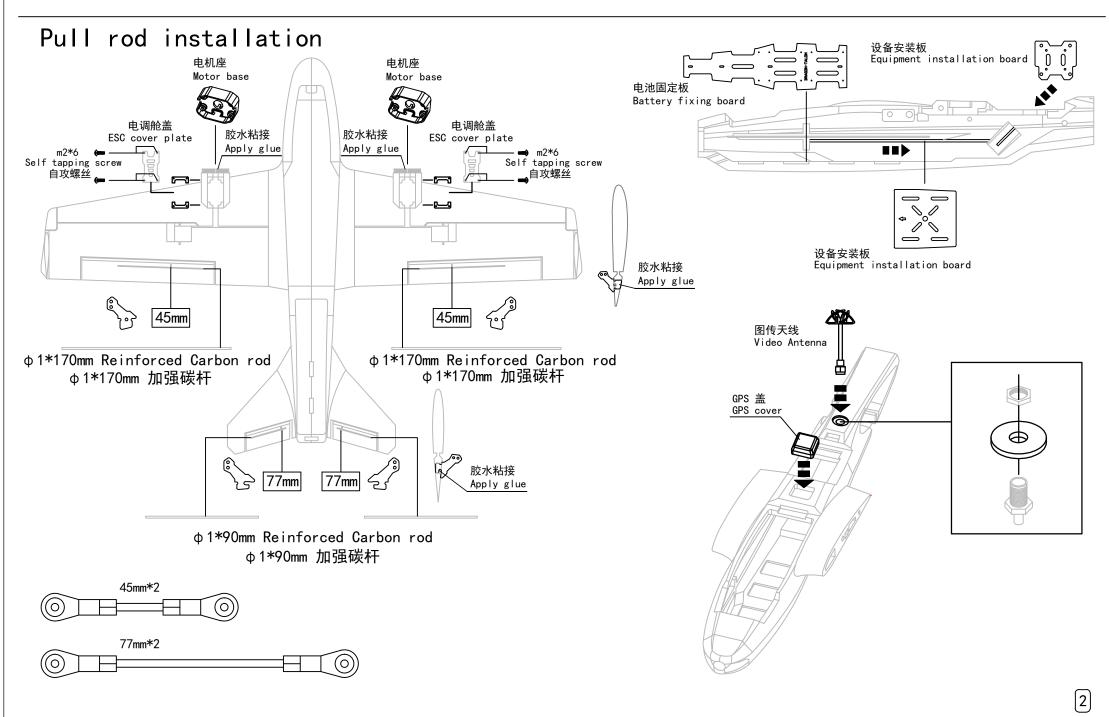

INSTRUCTION MANUAL





WARNING: Read the ENTIRE instruction manual to become familiar with the features of the product before operating. Failure to operate the product correctly can result in damage to the product, personal property and cause serious injury. This is a sophisticated hobby product. It must be operated with caution and common sense and requires some basic mechanical ability. Failure to operate this Product in a safe and responsible manner could result in injury or damage to the product or other property. This product is not intended for use by children without direct adult supervision.







INSTRUCTION MANUAL

## Technical data Specifications Table

| Wingspan      | 800mm                              |
|---------------|------------------------------------|
| Length        | 580mm                              |
| Weight        | 220g(Without electronic equipment) |
| Wing size     | 10. 4DM <sup>2</sup>               |
| Flying weight | 700g                               |

## Recommended Table

| Motor        | 2205*2                        |
|--------------|-------------------------------|
| ESC          | 30A-40A                       |
| Servo        | 9g*4PCS                       |
| Propeller    | 5 inch                        |
| LiPO battery | 11. 1V 3S 14. 8V 4S           |
| Radio        | 4 channels with elevon mixing |

Please select the appropriate propeller