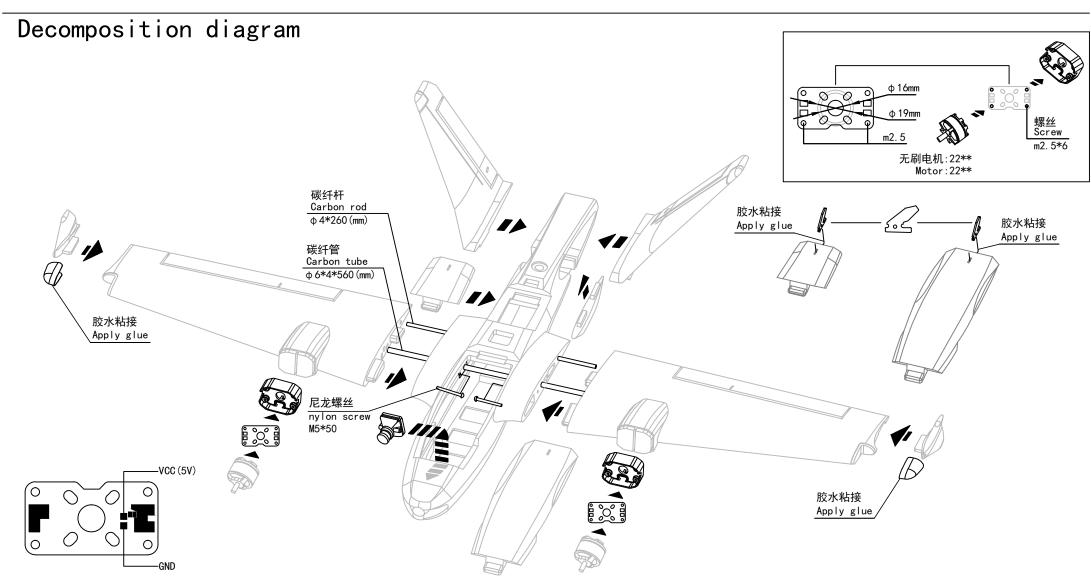

INSTRUCTION MANUAL





WARNING: Read the ENTIRE instruction manual to become familiar with the features of the product before operating. Failure to operate the product correctly can result in damage to the product, personal property and cause serious injury. This is a sophisticated hobby product. It must be operated with caution and common sense and requires some basic mechanical ability. Failure to operate this Product in a safe and responsible manner could result in injury or damage to the product or other property. This product is not intended for use by children without direct adult supervision.







INSTRUCTION MANUAL

## Technical data Specifications Table

| Wingspan      | 800mm                              |
|---------------|------------------------------------|
| Length        | 580mm