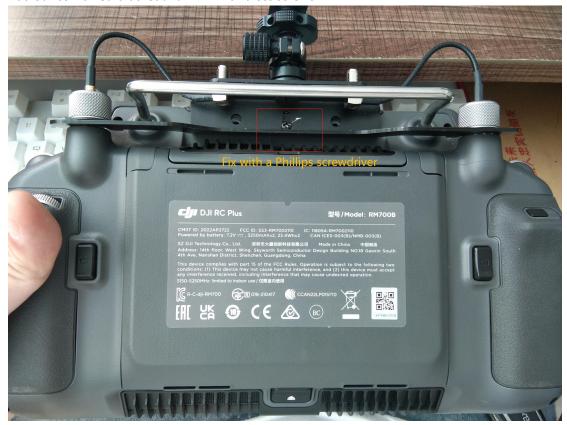

Please Keep this silver fixing ring

Step 4
Add our combined bracket and Fix with cross screws

Then Insert our custom wire and secure it to the holes on both ends of the bracket.

(Please note that do not frequent Inserting and unplugging the cable, we will provide the switcher for QMA with SMA if you want to use 10 meter extending cable)