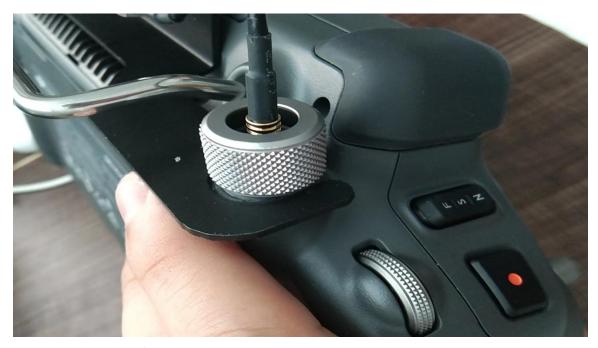

Step 1 Check the model if it is RC Plus (specific model RM700B)

Step 2
Preparation( we provide in a set Except for pointed nose pliers and flat screwdriver )

Step 3
Remove the Antenna (destructive removal the black antenna with Needle nose pliers )

Please Keep this silver fixing ring

Step 4
Add our combined bracket and Fix with cross screws

Then Insert our custom wire and secure it to the holes on both ends of the bracket.

(Please note that do not frequent Inserting and unplugging the cable, we will provide the switcher for QMA with SMA if you want to use 10 meter extending cable)