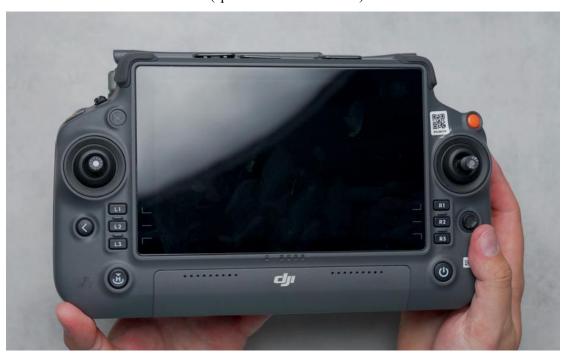

Step 1 Check the model if it is RC Plus (specific model RM700B)

Step 2
Preparation( we provide in a set Except for pointed nose pliers and flat screwdriver )

Step 3
Remove the Antenna (destructive removal the black antenna with Needle nose pliers )