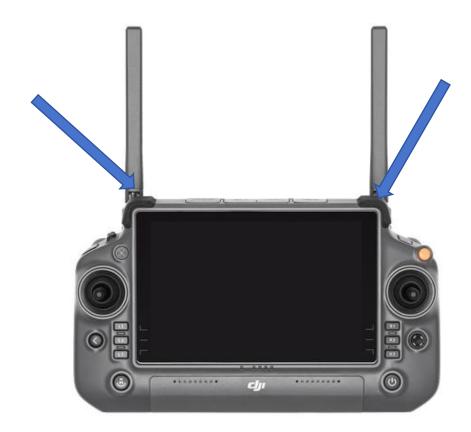

Step 1 Check the model if it is RC Plus (specific model RM700B)

Step 2
Preparation( we provide in a set Except for pointed nose pliers and flat screwdriver )

Step 3
Remove the Antenna (destructive removal the black antenna with Needle nose pliers )