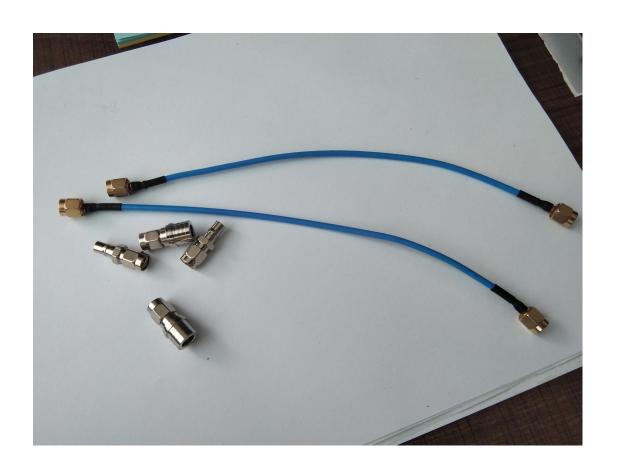

Please Keep this silver fixing ring

Step 4
Add our combined bracket and Fix with cross screws

Then Insert our custom wire and secure it to the holes on both ends of the bracket.

(Please note that do not frequent Inserting and unplugging the cable, we will provide the switcher for QMA with SMA if you want to use 10 meter extending cable)