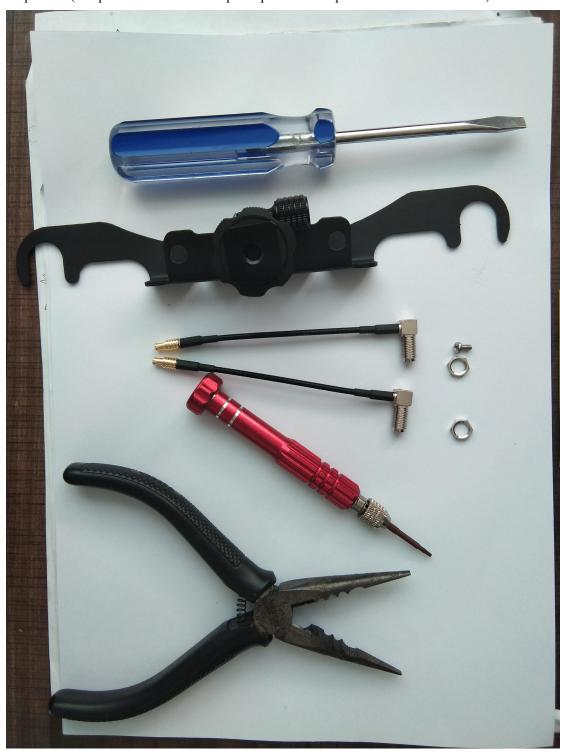

Step 1 Check the model if it is RC Plus (specific model RM700B)

Step 2
Preparation( we provide in a set Except for pointed nose pliers and flat screwdriver )

Step 3
Remove the Antenna (destructive removal the black antenna with Needle nose pliers )