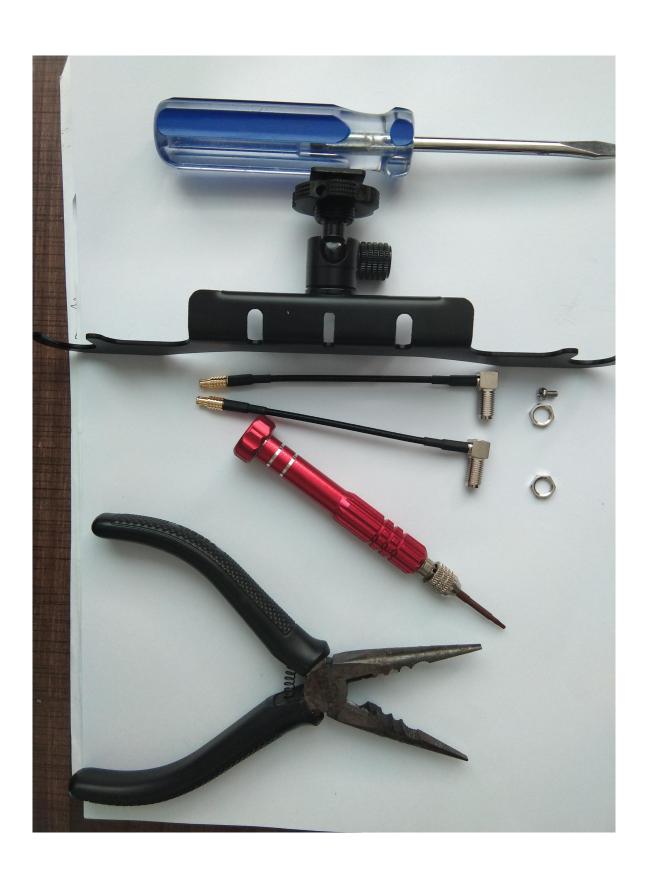

Step 1 Check the model if it is RC Plus (specific model RM700B)

Step 2
Preparation( we provide in a set Except for pointed nose pliers and flat screwdriver )

Step 3
Remove the Antenna (destructive removal the black antenna with Needle nose pliers )