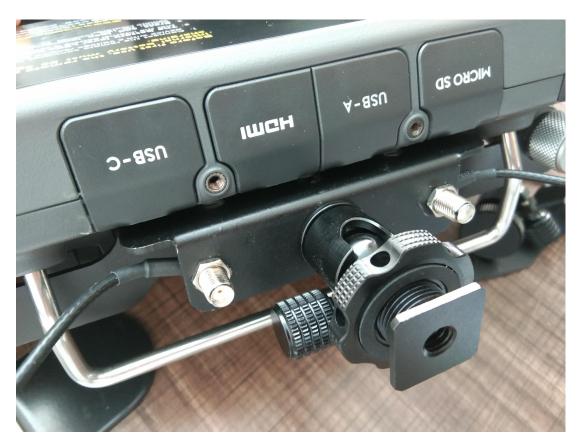

Please Keep this silver fixing ring

Step 4
Add our combined bracket and Fix with cross screws

Then Insert our custom wire and secure it to the holes on both ends of the bracket.

(Please note that do not frequent Inserting and unplugging the cable, we will provide the switcher for QMA with SMA if you want to use 10 meter extending cable)

Insert the amplifier and tighten the circular fixing button to secure it.

Note that we have a universal wheel that you can adjust at any angle.

Then you could start the using of this controller.